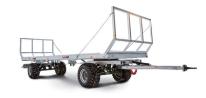

# TRAILER T-608/2L

### | Agricultural trailer | T-608/2L | 12 TONS

#### STANDARD MACHINE EQUIPMENT

New 500/50 - 17 wheels

Axles from renowned ADR company, homologated (EU 2015/68), bar cross-section - square, 90 mm, 350x90 brakes, 8 M20 pins

Pallet width

Two wheel chocks placed in galvanized pockets

Mudguards on front and rear axle

Galvanized floor of cargo box made of sheets, thickness 4 mm

12V lighting, homologated, rear bulb lamps, LED perimeter lighting, rear socket for connection to second trailer

"Y"-type drawbar with exchangeable tip, homologated according to Regulation 55UN ECE and 167/2013\*2015/208ND, 40mm eye

Lighting installation connecting cable

Homologated, double-circuit, pneumatic brake system with automatic braking force adjustment from HALDEX, with output for second trailer.

Hot-dip galvanized frame (protection of the structure on the exterior and interior of profiles), stringers of the frame made of 160x160x5 and 120x60x5 closed sections

Galvanized ladders with height 1365 mm, made from closed sections

Parabolic leaf spring suspension

Parking handbrake with crank

Rear brake output to second trailer

Hot-galvanized rear bumper, homologated according to Regulations 2015/504 and 167/2013