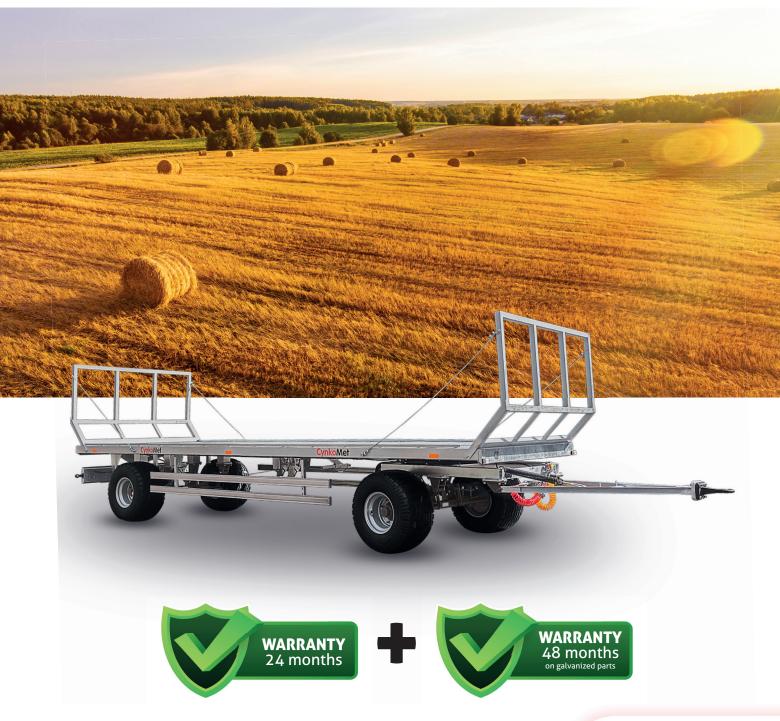

# TRAILER T-608/2L

## TECHNICAL SPECIFICATIONS | EQUIPMENT







Year of model 2022



| TECHNICAL SPECIFICATIONS                                                        |                            |
|---------------------------------------------------------------------------------|----------------------------|
| Type/Variant/Version                                                            | T-2 / 121 / 11             |
| Technically (design) permissible total weight rating                            | 16,000 kg                  |
| Gross vehicle weight rating                                                     | 16,000 kg                  |
| Load capacity                                                                   | ~12,260 kg*                |
| Unladen mass                                                                    | ~3,740 kg*