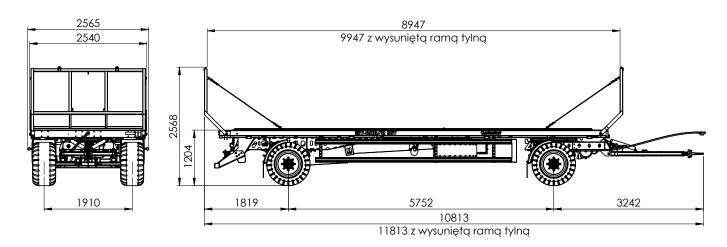

## TECHNICAL SPECIFICATIONS | EQUIPMENT

Year of model 2022

| TECHNICAL SPECIFICATIONS                                                        |                            |
|---------------------------------------------------------------------------------|----------------------------|
| Type/Variant/Version                                                            | T-2 / 121 / 11             |
| Technically (design) permissible total weight rating                            | 16,000 kg                  |
| Gross vehicle weight rating                                                     | 16,000 kg                  |
| Load capacity                                                                   | ~12,260 kg*                |
| Unladen mass                                                                    | ~3,740 kg*                 |
| Length with retracted rear frame / length with extended rear frame              | 10,815 / 11,815 mm         |
| Width                                                                           | 2,540 mm                   |
| Height                                                                          | ~2,590 mm                  |
| Width of cargo box                                                              | 2,430 mm                   |
| Length of cargo box with retracted rear frame / length with extended rear frame | 8,950 / 9,950 mm           |
| Height of ladders from floor                                                    | 1,335 mm                   |
| Loading surface                                                                 | 21.7 / 24.2 m <sup>2</sup> |
| Height of floor above ground                                                    | ~1,200 mm                  |
| Tire size                                                                       | 500/50-17                  |
| Floor sheet thickness                                                           | 4 mm                       |
| Track of wheels                                                                 | 1,800 mm                   |
| Wheelbase                                                                       | 5,750 mm                   |
| Drawbar coupling height - min.                                                  | 610 mm                     |
| Drawbar coupling height - max.                                                  | 910 mm                     |
| Coupling height of rear hitch (optional)                                        | 960 mm                     |
| Transport/working speed                                                         | 40 km/h                    |
| Suspension                                                                      | parabolic springs          |
| Class of cooperating tractor                                                    | 80 HP                      |